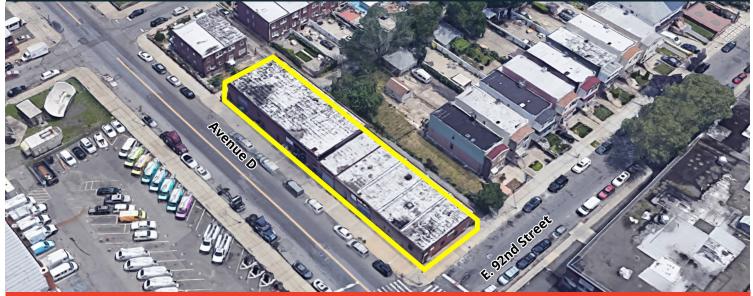

## FOR SALE OR LEASE IN CANARSIE - IMMEDIATE POSSESSION!

9202 AVENUE D | BROOKLYN, NY

# FOUR OVERHEAD DRIVE-IN DOORS! IMMEDIATE OCCUPANCY!

**BLOCK & LOT** 

8125 / 21

**BUILDING SIZE** 

11,000 SF

**ZONING** 

M1-1