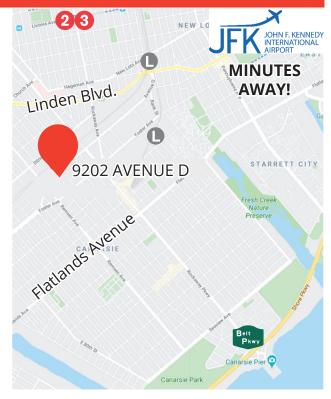

## FOR SALE OR LEASE IN CANARSIE - IMMEDIATE POSSESSION!

9202 AVENUE D | BROOKLYN, NY

#### **NEARBY**

- BROOKLYN TERMINAL MARKET
- LINDEN BLVD.
- KINGS HIGHWAY
- RALPH AVE.
- UTICA AVE.
- NEAR JFK AIRPORT!